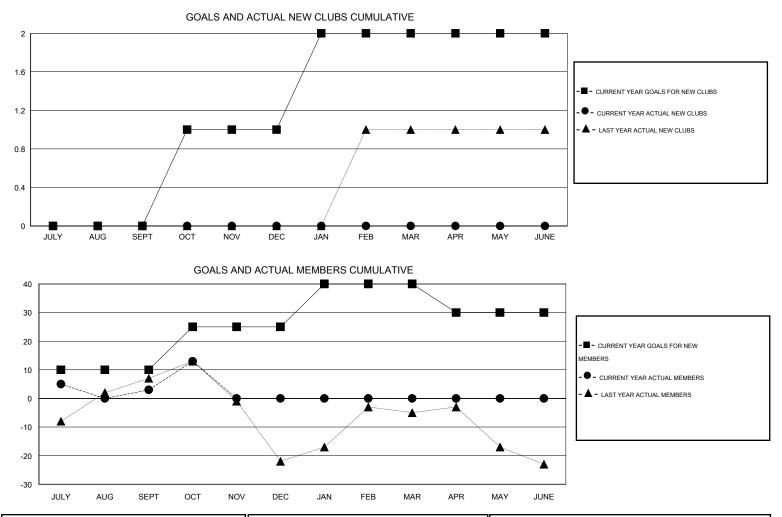

## CNAT. John Muller

| GMT: John Mu          | uller            | LOCATION AUSTRALIA GMT CA 7 |                  |                  |                       |                    |                                     | GMT CA 7           |                  |
|-----------------------|------------------|-----------------------------|------------------|------------------|-----------------------|--------------------|-------------------------------------|--------------------|------------------|
| Clubs                 |                  |                             |                  |                  | Members               |                    |                                     |                    |                  |
| RESULTS FOR 2015-2016 |                  |                             |                  |                  | RESULTS FOR 2015-2016 |                    |                                     |                    |                  |
| QUARTER               | NEW CLUB<br>GOAL | NEW CLUBS                   | DROPPED<br>CLUBS | NET<br>GAIN/LOSS | QUARTER               | NEW MEMBER<br>GOAL | CHARTER AND<br>NEW MEMBERS<br>ADDED | DROPPED<br>MEMBERS | NET<br>GAIN/LOSS |
| JULY/AUG/SEPT         | 0                | 0                           | 0                | 0                | JULY/AUG/SEPT         | 10                 | 51                                  | 48                 | 3                |
| OCT/NOV/DEC           | 1                | 0                           | 0                | 0                | OCT/NOV/DEC           | 15                 | 17                                  | 7                  | 10               |
| JAN/FEB/MAR           | 1                | 0                           | 0                | 0                | JAN/FEB/MAR           | 15                 | 0                                   | 0                  | 0                |
| APR/MAY/JUNE          | 0                | 0                           | 0                | 0                | APR/MAY/JUNE          | -10                | 0                                   | 0                  | 0                |